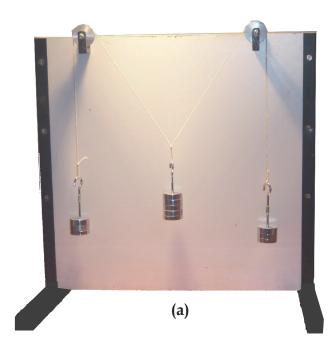

#### **Experiment setup consists:**

Model: LT-201/409

- a) Gravesand apparatus with weight Set
- b) LED table lamp

### **Specifications:**

a) Gravesand apparatus

Board: Wooden with metal base Pulley: Z-pullies (2 nos) with adjustable distance Weight set: 5x50 g (3 sets)

b) Illumination: Table lamp (optional)
LED lamp with rechargeable battery and USB charger